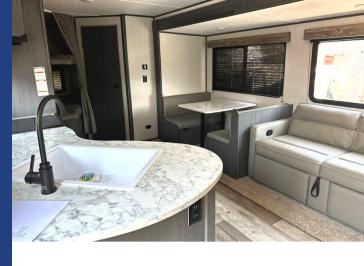

## **BASIC INFORMATION**

- We offer new models of campers. 2018 and newer! We swap out every couple of years.
- Our campers are made to fit around 4/6 people.
- All of our campers are equivalent to the Dutchmen Aspen Trail 26bh.

#### What are the amenities?

• Full bath, stovetop, microwave, refrigerator, freezer and AC.

Website

**Facebook**