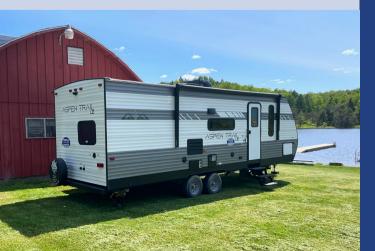

## **BASIC INFORMATION**

- We offer new models of campers. 2018 and newer! We swap out every couple of years.
- Our campers are made to fit around 4/6 people.
- All of our campers are equivalent to the Dutchmen Aspen Trail 26bh.

### How long are the campers?

• 26-28 feet long