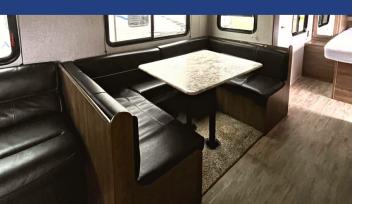

## **BASIC INFORMATION**

- We offer new models of campers. 2018 and newer! We swap out every couple of years.
- Our campers are made to fit around 4/6 people.
- All of our campers are equivalent to the Dutchmen Aspen Trail 26bh.

#### What are the amenities?

• Full bath, stovetop, microwave, refrigerator, freezer and AC.

Website

**Facebook**